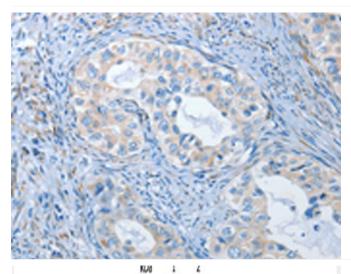

## PKG2 Rabbit pAb

| Catalog No                | YP-Ab-17741                                                                                                                       |
|---------------------------|-----------------------------------------------------------------------------------------------------------------------------------|
| Isotype                   | IgG                                                                                                                               |
| Reactivity                | Human,Mouse,Rat                                                                                                                   |
| Applications              | WB,IHC-P                                                                                                                          |
| Gene Name                 | PRKG2                                                                                                                             |
| Alternative Names         | protein kinase; cGMP-dependent; type II; cGKII; PRKGR2                                                                            |
| Product Categories        | Primary antibody                                                                                                                  |
| Host                      | Rabbit                                                                                                                            |
| Molecular Weight          | Calculated MW: 87 kDa; Observed MW: 87 kDa                                                                                        |
| Clonality                 | Polyclonal Antibody                                                                                                               |
| Dilution                  | WB: 1/500-1/1000 IHC: 1/50-1/100                                                                                                  |
| Immunogen                 | Synthetic peptide of human PRKG2                                                                                                  |
| Purification              | Affinity Purified                                                                                                                 |
| Conjugation               | Unconjugated                                                                                                                      |
| Modification              | Unmodified                                                                                                                        |
| Form                      | Liquid                                                                                                                            |
| Buffer System             | pH 7.4 PBS, 0.05% NaN3, 40% Glycerol                                                                                              |
| Concentration             | 1 mg/ml                                                                                                                           |
| Purity                    | ≥90%                                                                                                                              |
| Storage                   | Store at 4°C short term. Aliquot and store at -20°C long term. Avoid freeze/thaw cycles.                                          |
| Background                | Crucial regulator of intestinal secretion and bone growth (By similarity).                                                        |
| matters needing attention | Avoid repeated freezing and thawing!                                                                                              |
| Usage suggestions         | This product can be used in immunological reaction related experiments. For more information, please consult technical personnel. |
|                           |                                                                                                                                   |

## **Products Images**